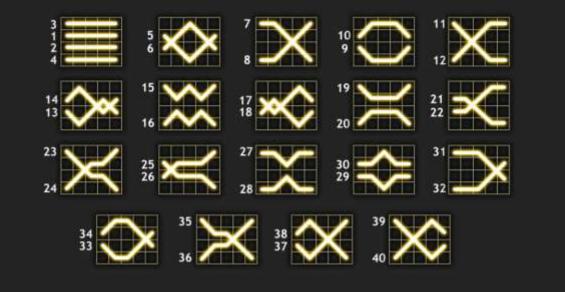

#### 1.2. Crystal Hot 40

Game Crystal Hot 40 has the following rules:

- 1. 5 reels with 4 rows.
- 2. 40 lines for connect symbols.
- 3. The game player can play only on 40 lines because lines are fixed.
- 4. After the win, the game player can play game red-black (Gamble game).
- 5. The winning line is viewed from the first round. Other symbols must follow in 2, 3 reels (pays left to right).
- 6. Symbols can be repeated in one click.
- 7. The wild symbol is seven, it replaces symbols when completing a winning betting line combination except for bonus and scatters symbols.
- 8. Scatter wins are multiplicate with the value of the total bet.
- 9. Payback 96,6%, hit frequency 4,923%, medium volatility.

#### **REGULELE JOCULUI**

Toate câștigurile sunt plătite de la stânga la dreapta, cu excepția Profiturile cu sketerii sunt multiplicate cu valoareapariului. Numai cel mai mare câștig este plătit pe linia câștigătoare.