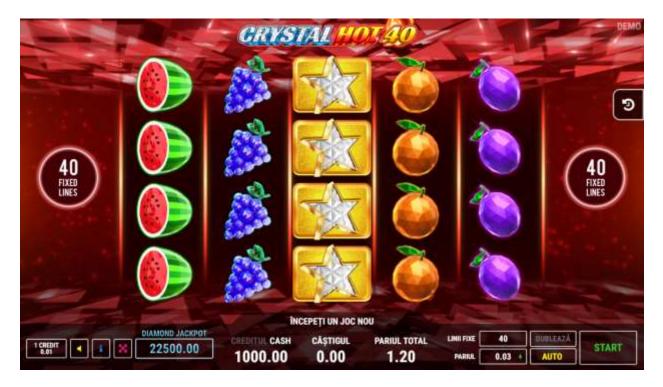

#### 1.2. Crystal Hot 40

Game Crystal Hot 40 has the following rules:

- 1. 5 reels with 4 rows.
- 2. 40 lines for connect symbols.
- 3. The game player can play only on 40 lines because lines are fixed.
- 4. After the win, the game player can play game red-black (Gamble game).
- 5. The winning line is viewed from the first round. Other symbols must follow in 2, 3 reels (pays left to right).
- 6. Symbols can be repeated in one click.
- 7. The wild symbol is seven, it replaces symbols when completing a winning betting line combination except for bonus and scatters symbols.
- 8. Scatter wins are multiplicate with the value of the total bet.
- 9. Payback 96,6%, hit frequency 4,923%, medium volatility.

În cazul unei defecțiuni, toate jocurile și câștigurile sunt nevalide. Miza minimă: 0.03, pariul maxim pelinie: 11.00 Limitul pentru dublare: 2000.00

SYMBOLS:

-Seven, -Grapes, -Star, -Watermelon, -Plum, -Orange, -Lemon, -Cherry.