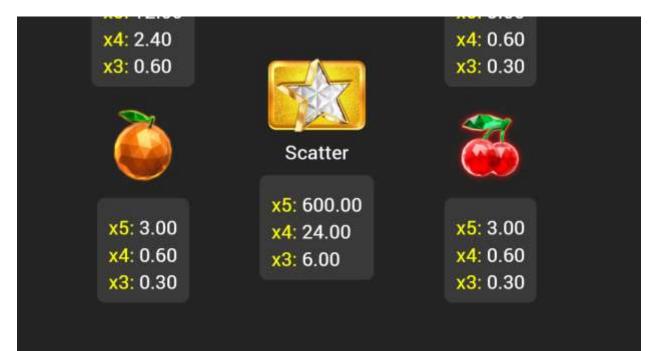

# Description of the games 21.09.2020.

| x5: 6.00<br>x4: 1.20<br>x3: 0.60  | x5: 30.00<br>x4: 12.00<br>x3: 1.20                                  | x5: 6.00<br>x4: 1.20<br>x3: 0.60 |
|-----------------------------------|---------------------------------------------------------------------|----------------------------------|
|                                   | Înlocuiește<br>toate<br>simbolurile,<br>cu<br>excepțiat<br>simbolul | $\bigcirc$                       |
| x5: 12.00<br>x4: 2.40<br>x3: 0.60 | "Scatter"                                                           | x5: 3.00<br>x4: 0.60<br>x3: 0.30 |
|                                   | Scatter                                                             | <b>2</b>                         |