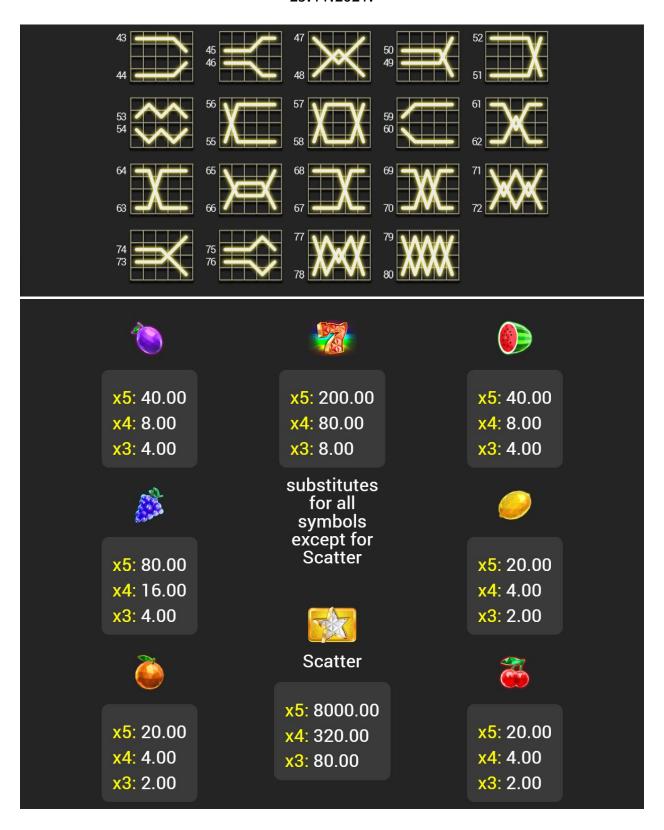

#### 1.1. Crystal Hot 80

Crystal Hot 80 has the following rules:

- 5 reels with 4 rows each;
- 80 lines for connecting symbols;
- The player can only play on 80 lines (lines are fixed);
- After winning it is possible to play the game red-black (Gamble option);
- The winning streak is watched starting from the first reel. Other symbols must go in order in the 2nd, 3rd, etc. reel (pays left to right);
- Symbols can be repeated in one reel;
- The week is a wild symbol and can replace all symbols except the scatter (star);
- Scatter wins are multiplied by total-beta values;
- Payback 96.58%, Hit Frequency 20.812%, Low Volatility.

Malfunction voids all pays and plays. Min bet per line: 0.20, max bet per line: 100.00.

Gamble Win Limit: 2000.00.

The theoretical return to player is: 96.58%.

The symbols used in the game are as follows:

- Plum
- 7 (Wild)
- Watermelon
- Grape
- Star (Scatter)
- Lemon
- Orange
- Chery

Confidentially Fazi, 2021. Page 6 of 7