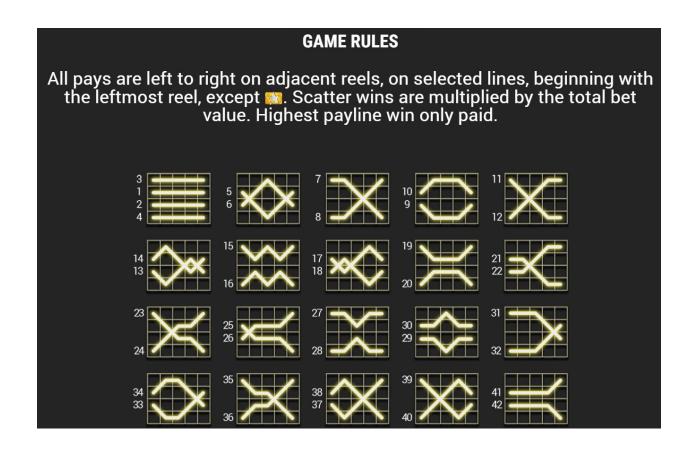

#### 1.1. Crystal Hot 80

Crystal Hot 80 has the following rules:

- 5 reels with 4 rows each;
- 80 lines for connecting symbols;
- The player can only play on 80 lines (lines are fixed);
- After winning it is possible to play the game red-black (Gamble option);
- The winning streak is watched starting from the first reel. Other symbols must go in order in the 2nd, 3rd, etc. reel (pays left to right);
- Symbols can be repeated in one reel;
- The week is a wild symbol and can replace all symbols except the scatter (star);
- Scatter wins are multiplied by total-beta values;
- Payback 96.58%, Hit Frequency 20.812%, Low Volatility.

Malfunction voids all pays and plays. Min bet per line: 0.20, max bet per line: 100.00.

Gamble Win Limit: 2000.00.

The theoretical return to player is: 96.58%.

The symbols used in the game are as follows: