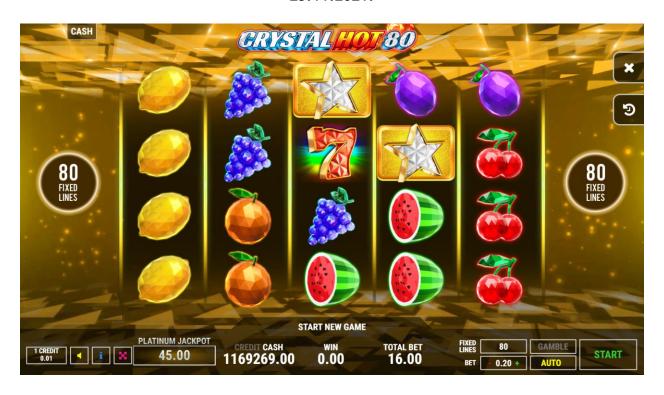

#### 1.1. Crystal Hot 80

Crystal Hot 80 has the following rules:

- 5 reels with 4 rows each;
- 80 lines for connecting symbols;
- The player can only play on 80 lines (lines are fixed);
- After winning it is possible to play the game red-black (Gamble option);
- The winning streak is watched starting from the first reel. Other symbols must go in order in the 2nd, 3rd, etc. reel (pays left to right);
- Symbols can be repeated in one reel;
- The week is a wild symbol and can replace all symbols except the scatter (star);
- Scatter wins are multiplied by total-beta values;
- Payback 96.58%, Hit Frequency 20.812%, Low Volatility.

- Plum
- 7 (Wild)
- Watermelon
- Grape
- Star (Scatter)
- Lemon
- Orange
- Chery

Confidentially Fazi, 2021. Page 6 of 7