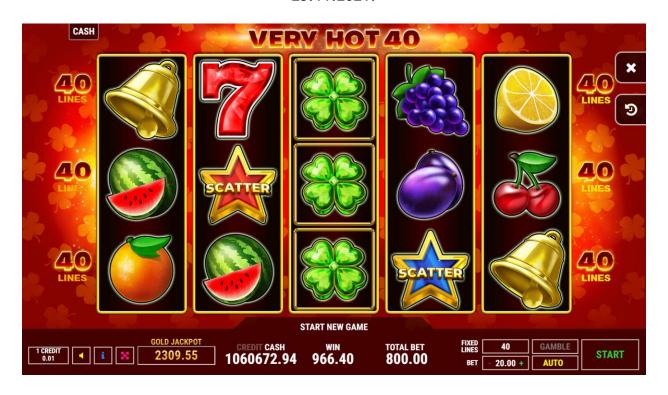

#### 1.1. Very Hot 40

Very Hot 40 has the following rules:

- 5 reels with 3 rows each;
- 40 fixed lines for connecting symbols;
- The winning streak is viewed starting from the first reel. Other symbols must go in order in 2nd, 3rd, etc. reel (payment from left to right), except scatter symbol;
- After winning, it is possible to play the game red-black (Gamble option);
- When Clover symbol (Wild symbol) appears on the 2nd, 3rd, or 4th reel, substitutes all symbols on the same reel, except scatters;
- Scatter symbols (Blue) pay at any position on the screen; scatter symbols (Red) pay at anywhere on 1st, 3rd, and 5th reels;
- Clover (Wild) symbol, on 2nd, 3rd, and 4th reels substitutes for all symbols on the same reel, except Scatter Blue symbol and Scatter Red symbol;
- Highest payline win only paid;
- Payback 96.45%, Hit Frequency 23.377%, Low Volatility.