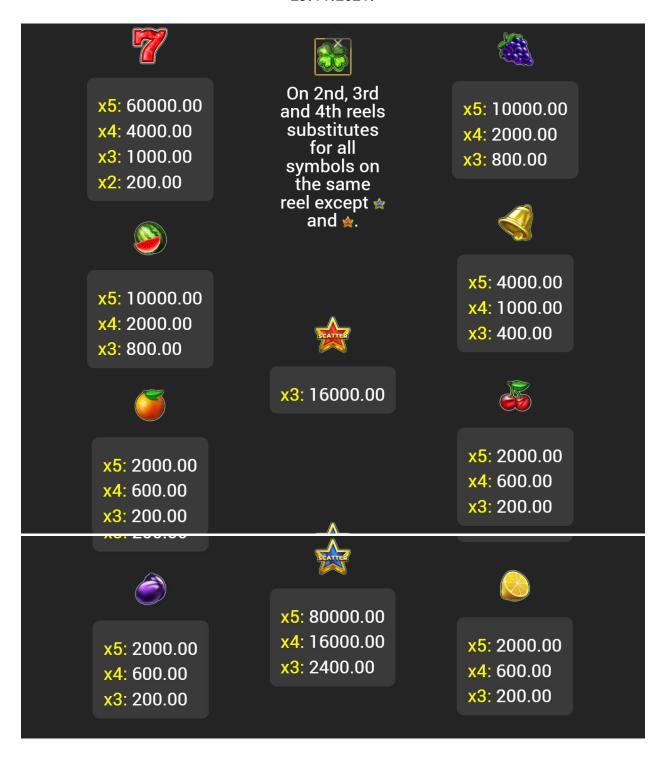

#### 1.1. Very Hot 40

Very Hot 40 has the following rules:

- 5 reels with 3 rows each;
- 40 fixed lines for connecting symbols;
- The winning streak is viewed starting from the first reel. Other symbols must go in order in 2nd, 3rd, etc. reel (payment from left to right), except scatter symbol;
- After winning, it is possible to play the game red-black (Gamble option);
- When Clover symbol (Wild symbol) appears on the 2nd, 3rd, or 4th reel, substitutes all symbols on the same reel, except scatters;
- Scatter symbols (Blue) pay at any position on the screen; scatter symbols (Red) pay at anywhere on 1st, 3rd, and 5th reels;
- Clover (Wild) symbol, on 2nd, 3rd, and 4th reels substitutes for all symbols on the same reel, except Scatter Blue symbol and Scatter Red symbol;
- Highest payline win only paid;
- Payback 96.45%, Hit Frequency 23.377%, Low Volatility.

# GAME RULES All pays are left to right, beginning with the leftmost reel, except scatters symbols. Scatter symbols pay at any position on screen and scatter symbols pay at anywhere on 1st, 3rd and 5th reels. Highest payline win only paid.

Malfunction voids all pays and plays. Min bet per line: 0.20, max bet per line: 500.00.

Gamble Win Limit: 2000.00.

The theoretical return to player is: 96.45%.

The symbols used in the game are as follows:

- 7
- Clover (Wild)
- Grape
- Watermelon
- Bell
- Orange
- Red Star (Scatter)
- Blue Star (Scatter)
- Chery
- Plum
- Lemon

Confidentially Fazi, 2021. Page 6 of 7