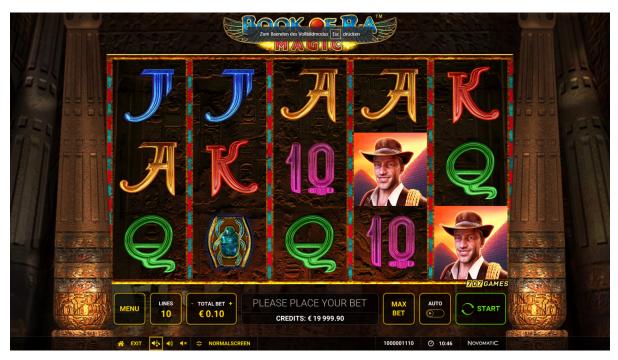

#### **Main Game**

The aim of Book of Ra<sup>TM</sup> Magic is to line up five identical symbols next to each other from left to right across up to 10 win lines. A minimum combination of two or three matching symbols starting from the leftmost reel pays out. The Book symbol is the Scatter and also substitutes all other symbols (except the Special Expanding Symbol) to form winning combinations.

#### Free Games with up to 9 Special Expanding Symbols

<u>Trigger</u>: 3 or more scattered Book of Ra symbols trigger 10 Free Games and the first Special Expanding Symbol is randomly revealed.

<u>Description</u>: After a retrigger an additional Special Expanding Symbol is randomly chosen from the remaining set of symbols (except Scatter). Up to 9 Special Expanding Symbols are possible. Each Special Expanding Symbol expands to cover all three positions on the respective reels and pays on any position. Bet staked and lines played are the same as in the game that started the feature. During the feature, a different reel strip is used. Free Games can be won again during the feature.

### **PAYTABLE**

| SYMBOL     | 5x   | 4x   | 3x  | 2x | LINE | SCATTER | SPECIAL FUNCTION                                              |
|------------|------|------|-----|----|------|---------|---------------------------------------------------------------|
| Adventurer | 5000 | 1000 | 100 | 10 | х    |         |                                                               |
| Mummy      | 2000 | 400  | 40  | 5  | х    |         |                                                               |
| Statue     | 750  | 100  | 30  | 5  | ×    |         |                                                               |
| Scarab     | 750  | 100  | 30  | 5  | x    |         |                                                               |
| Ace        | 150  | 40   | 5   |    | x    |         |                                                               |
| King       | 150  | 40   | 5   |    | x    |         |                                                               |
| Queen      | 100  | 25   | 5   |    | x    |         |                                                               |
| Jack       | 100  | 25   | 5   |    | x    |         |                                                               |
| Ten        | 100  | 25   | 5   |    | х    |         |                                                               |
| Book       | 200  | 20   | 2   |    |      | х       | Substitutes except Special Expanding Symbol / Feature Trigger |