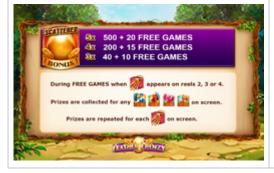

#### **Free Games Feature**

3 or more Golden Egg symbols trigger up to 25 Free Games. Caged birds pay up to 50x total bet when a Key symbol appears on screen.

<u>Feature trigger</u>: 3x, 4x or 5x Golden Egg symbols award 10, 15 or 25 Free Games, respectively.

Feature hit rate: 140-170 games.