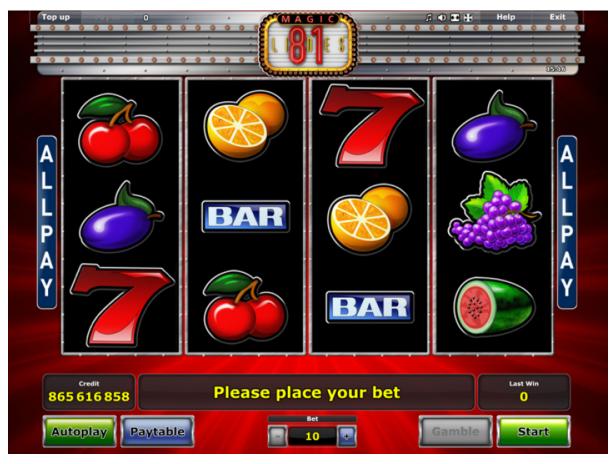

#### **Main Game**

Magic 81 Lines™ is played on 4 reels with All Pay. There are no set win lines in this game. Rather, you land a win when you, starting from the leftmost reel, land 3 identical symbols on 3 neighbouring reels. Since the game has no win lines, it is of no importance where the symbols are exactly located on each reel. As long as the symbols, starting on the leftmost reel, are appearing on each reel, they count as a win. The aim of the game is to land identical symbols on all 4 reels in a single spin.

For each 'Magic 81 Lines' symbol substituting in a winning combination, the win is doubled:

- 1x in winning combination adds a x2 multiplier
- 2x in winning combination adds a x4 multiplier
- 3x in winning combination adds a x8 multiplier

The 'Magic 81 Lines' symbol appears on at most 3 reels.

#### **PAYTABLE**

| SYMBOL         | 5x | 4x  | 3x | 2x | LINE | SCATTER | SPECIAL FUNCTION                |
|----------------|----|-----|----|----|------|---------|---------------------------------|
| SEVEN          |    | 160 | 16 |    | x    |         |                                 |
| MELON          |    | 60  | 6  |    | x    |         |                                 |
| GRAPE          |    | 40  | 4  |    | x    |         |                                 |
| PLUM           |    | 4   | 1  |    | x    |         |                                 |
| ORANGE         |    | 4   | 1  |    | x    |         |                                 |
| LEMON          |    | 4   | 1  |    | x    |         |                                 |
| CHERRY         |    | 4   | 1  |    | x    |         |                                 |
| BAR            |    | 2   | 1  |    | x    |         |                                 |
| MAGIC 81 LINES |    |     |    |    | x    |         | Substitutes / Awards Multiplier |