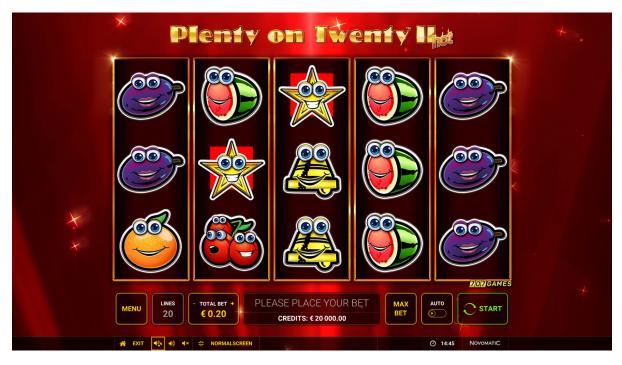

#### **Game Theme and Graphics**

Fiery and fruity: Plenty on Twenty™ II hot is always a fun time, because you might rake it in big time! Spin the reels and don't mind the cheeky fruits doing their monkey business.

#### **Main Game**

Plenty on Twenty™ II hot is played on 5 reels with 20 win lines. The 7 is the most valuable symbol and also acts as Wild symbol in this game. Five matching symbols on as many win lines as possible grant you large winnings. The order of the symbols has to be from left to right along the win lines. The Star (Scatter) is exempt from this rule: it pays in any position.

#### **Rules**

- '7' substitutes for all symbols, except scattered 'Star'.
- All pays are for wins of left to right, except Scatters, which pay any.
- · All prizes are on selected lines, excluding Scatters.
- Highest win only paid per selected line.
- Line wins are multiplied by credits bet per line.
- Scatter prizes are multiplied by total bet.
- Scatter wins are added to line wins.

#### **PAYTABLE**

| SYMBOL | 5x   | 4x  | 3x | 2x | LINE | SCATTER | SPECIAL FUNCTION            |
|--------|------|-----|----|----|------|---------|-----------------------------|
| Seven  | 2000 | 500 | 50 |    | x    |         | Substitutes, except Scatter |
| Bell   | 400  | 80  | 20 |    | x    |         |                             |
| Melon  | 200  | 40  | 20 |    | x    |         |                             |

| Plum   | 200 | 40 | 20 | х |   |  |
|--------|-----|----|----|---|---|--|
| Lemon  | 100 | 20 | 10 | x |   |  |
| Orange | 100 | 20 | 10 | x |   |  |
| Cherry | 100 | 20 | 10 | x |   |  |
| Star   | 500 | 20 | 5  |   | х |  |