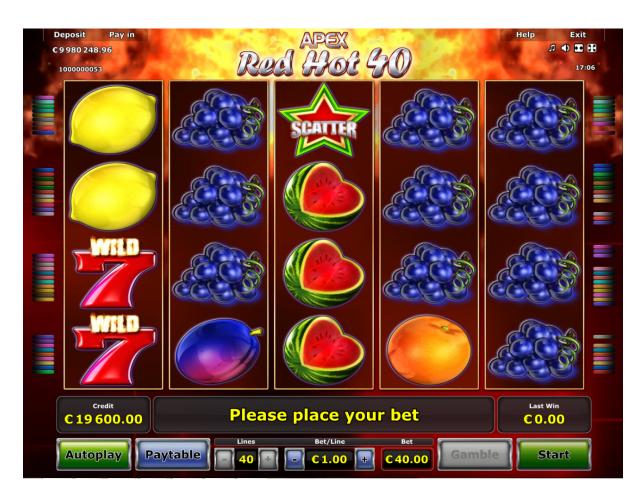

### **Game Theme and Graphics**

Welcome to Red Hot 40 where burning fruits await you on a 4-symbol-5-reel slot with 40 fixed paylines. Stay cool because it's going to be hotter than hell!

#### **Main Game**

Winnings are paid out on the highest combination on each enabled line only, except for Scatter wins. Scatter wins are added to line wins. To produce a winning combination, the symbols must be next to each other on the enabled line, except Scatter wins. Winning combinations pay out from left to right, except Scatter wins. At least one of the symbols must be displayed on the first slot reel. A symbol combination starting on the second, third, fourth or fifth slot reels does not pay out. You are paid out for winning combinations on enabled lines only, except for Scatter wins. The Scatter 'Star' symbols can appear in any position on the reels. If you have a Scatter winning combination on the reels and a regular winning combination on an enabled line, you are paid out for both wins. The Scatter 'Star' symbol does not need to appear on an enabled line to win. The red 'Seven' is Wild and substitutes for all symbols except Scatter.

## **PAYTABLE**

| SYMBOL | 5x   | 4x  | 3x | 2x | LINE | SCATTER | SPECIAL FUNCTION           |
|--------|------|-----|----|----|------|---------|----------------------------|
| SEVEN  | 1000 | 400 | 40 |    | x    |         | Substitutes except Scatter |
| MELON  | 400  | 80  | 20 |    | x    |         |                            |
| GRAPES | 200  | 40  | 20 |    | x    |         |                            |
| PLUM   | 200  | 40  | 20 |    | x    |         |                            |
| ORANGE | 100  | 20  | 10 |    | x    |         |                            |
| LEMON  | 100  | 20  | 10 |    | x    |         |                            |
| CHERRY | 100  | 20  | 10 |    | x    |         |                            |
| STAR   | 500  | 20  | 5  |    |      | х       |                            |