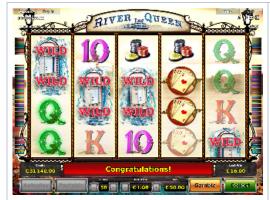

# Free Games with Moving Wilds Feature

**Trigger**: 3, 4 or 5 scattered 'Steamer' symbols trigger 10 Free Games

**Description**: After the feature is triggered, the triggering 'Steamer' symbols expand over two reel positions. During the Free Games, the 'Steamers' move up and down on the reels and stop randomly. They substitute on all reel positions which they cover currently. Free Games are played at trigger bet and lines.

Top prize: 1000 times total bet

Feature hit rate: 190 - 220 games