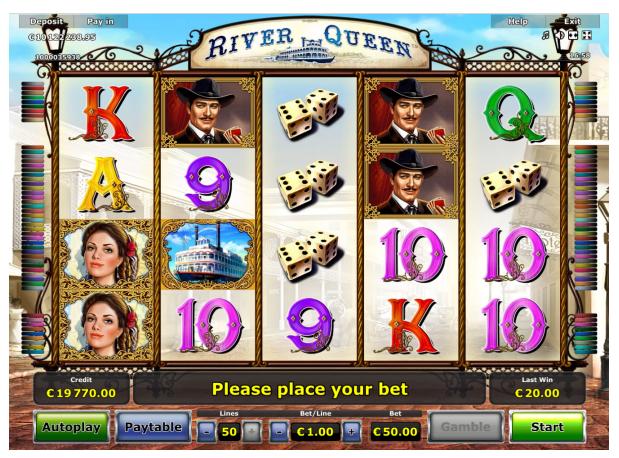

# **About River Queen™**

**GENERAL INFORMATION** 

| Game Type           | 50-line, 5-reel video slot with free games feature                                                                                                                                           |  |  |  |  |  |
|---------------------|----------------------------------------------------------------------------------------------------------------------------------------------------------------------------------------------|--|--|--|--|--|
| Theme               | Mississippi Delta                                                                                                                                                                            |  |  |  |  |  |
| GAME FEATURES       | GAME FEATURES                                                                                                                                                                                |  |  |  |  |  |
|                     | Free Games with Moving Wilds                                                                                                                                                                 |  |  |  |  |  |
| PAYOUT              |                                                                                                                                                                                              |  |  |  |  |  |
| Default maximum Win | 1000 times total bet  Approx. 20% at 50 lines played                                                                                                                                         |  |  |  |  |  |
| Hit Frequency (%)   |                                                                                                                                                                                              |  |  |  |  |  |
| Jackpot             | Not suitable                                                                                                                                                                                 |  |  |  |  |  |
| Volatility          | ***                                                                                                                                                                                          |  |  |  |  |  |
|                     | $\cancel{\Rightarrow} \cancel{\Rightarrow} \cancel{\Rightarrow} \cancel{\Rightarrow} \cancel{\Rightarrow} \dots$ low volatility, $\bigstar \bigstar \bigstar \bigstar \dots$ high volatility |  |  |  |  |  |

#### **Main Game**

Your aim: Land 5 identical symbols along a win line! You win with as little as 3 identical symbols in the correct order. All line wins will always start on the first reel on the left and proceed over the reels along the win line without interruption from other symbols. Our Southern 'Lady' is the Wild symbol and substitutes all symbols in the game except for the Scatter, and may also complete your winning combinations. The 'Steamer' is the Scatter symbol and wins regardless of the line sequence! 3 Scatter symbols are your free ticket to the Free Games!

# **PAYTABLE**

All prizes are shown in credits. All prizes are for one credit bet.

| SYMBOL  | 5x   | 4x  | 3x | 2x | LINE | SCATTER | SPECIAL FUNCTION           |
|---------|------|-----|----|----|------|---------|----------------------------|
| Lady    | 1000 | 200 | 60 |    | x    |         | Substitutes except Scatter |
| Gambler | 400  | 100 | 40 |    | x    |         |                            |
| Cards   | 300  | 80  | 20 |    | x    |         |                            |
| Dice    | 200  | 60  | 16 |    | x    |         |                            |
| Chips   | 200  | 60  | 16 |    | x    |         |                            |
| Ace     | 160  | 40  | 8  |    | x    |         |                            |
| King    | 160  | 40  | 8  |    | x    |         |                            |
| Queen   | 100  | 20  | 4  |    | x    |         |                            |
| Jack    | 100  | 20  | 4  |    | x    |         |                            |
| Ten     | 100  | 20  | 4  |    | x    |         |                            |
| Nine    | 100  | 20  | 4  |    | ×    |         |                            |
| Steamer | 200  | 20  | 2  |    |      | x       | Feature Trigger            |