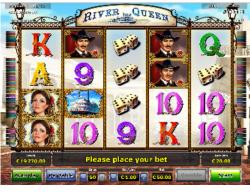

#### **Main Game**

Your aim: Land 5 identical symbols along a win line! You win with as little as 3 identical symbols in the correct order. All line wins will always start on the first reel on the left and proceed over the reels along the win line without interruption from other symbols. Our Southern 'Lady' is the Wild symbol and substitutes all symbols in the game except for the Scatter, and may also complete your winning combinations. The 'Steamer' is the Scatter symbol and wins regardless of the line sequence! 3 Scatter symbols are your free ticket to the Free Games!

# **PAYTABLE**

All prizes are shown in credits. All prizes are for one credit bet.

| SYMBOL  | 5x   | 4x  | 3x | 2x | LINE | SCATTER | SPECIAL FUNCTION           |
|---------|------|-----|----|----|------|---------|----------------------------|
| Lady    | 1000 | 200 | 60 |    | x    |         | Substitutes except Scatter |
| Gambler | 400  | 100 | 40 |    | x    |         |                            |
| Cards   | 300  | 80  | 20 |    | x    |         |                            |
| Dice    | 200  | 60  | 16 |    | x    |         |                            |
| Chips   | 200  | 60  | 16 |    | x    |         |                            |
| Ace     | 160  | 40  | 8  |    | x    |         |                            |
| King    | 160  | 40  | 8  |    | x    |         |                            |
| Queen   | 100  | 20  | 4  |    | x    |         |                            |
| Jack    | 100  | 20  | 4  |    | x    |         |                            |
| Ten     | 100  | 20  | 4  |    | x    |         |                            |
| Nine    | 100  | 20  | 4  |    | ×    |         |                            |
| Steamer | 200  | 20  | 2  |    |      | x       | Feature Trigger            |