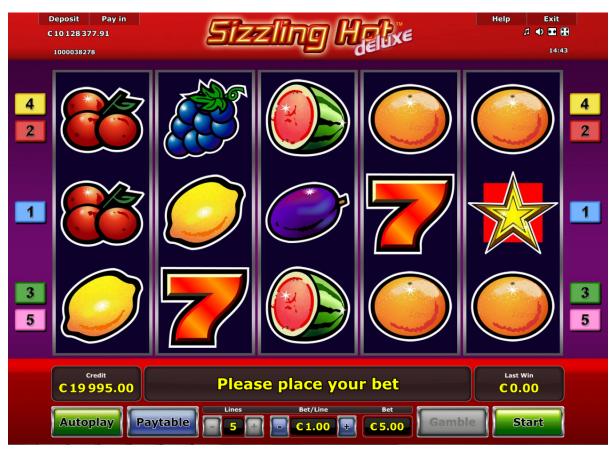

#### **Game Theme and Graphics**

Pluck a handful of tasty fruits with Sizzling Hot™ deluxe! With 5 win lines across 5 reels, you'll be sure to harvest a bumper yield - especially when the fruits burst into flames and boost your gaming kitty!

#### **Main Game**

Your aim is to land 5 identical symbols along a win line. In the regular game, winning combinations begin on the left on the first reel and run along the win line to the right. Land a row of at least 3 like symbols or 2 successive 'Cherries' and your fiery winning streak has already begun!

#### Rules

- All pays are for combinations left to right, except Scatters.
  All wins on selected lines, except Scatters.
  Scatters pay for combinations of any.
  Highest win only paid per selected line.
  Line wins are multiplied by credits bet per line.
  Scatter prizes are multiplied by total bet.