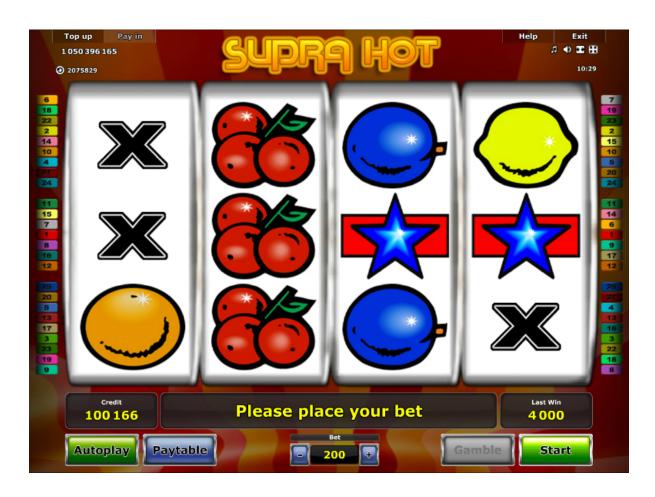

#### **Game Theme and Graphics**

Do you love the classic one-armed bandits? Then Supra Hot is just right for you! You can expect a fruit cocktail on 4 reels with super winnings! Mix the 4 colorful fruit symbols, the star, the burning 7, the 'Bar' symbol and the black 'X' and cash in when you land them in the right order.

#### **Main Game**

With 25 win lines on Supra Hot you can really get off to a good start! Arrange 4 identical symbols along the pay lines or fill all reel positions with the same fruit icon to really cash in! To achieve a win, you must land several identical symbols along a win line from the left without interruption.

#### Rules

- All prizes are for combinations of a kind.
  Symbols pay from left to right and must be consecutive.
  All wins pay only on lines in play.
  Highest win only paid per selected line.
  The paytable always shows the prizes for the currently selected bet and number of lines.
- During autoplay gambling is not possible.Malfunction voids all pays and plays.

#### **PAYTABLE**

A full picture of 12 fruit symbols doubles line wins. Payout is multiplied by bet per line.

| SYMBOL | 5x | 4x   | 3x  | 2x | LINE | SCATTER | SPECIAL FUNCTION |
|--------|----|------|-----|----|------|---------|------------------|
| Seven  |    | 4000 | 400 |    | х    |         |                  |
| Star   |    | 1500 | 150 |    | x    |         |                  |
| Bar    |    | 1000 | 100 |    | x    |         |                  |
| Lemon  |    | 100  | 25  |    | x    |         |                  |
| Orange |    | 100  | 25  |    | x    |         |                  |
| Plum   |    | 100  | 25  |    | x    |         |                  |
| Cherry |    | 100  | 25  |    | x    |         |                  |
| х      |    | 50   | 15  |    | x    |         |                  |