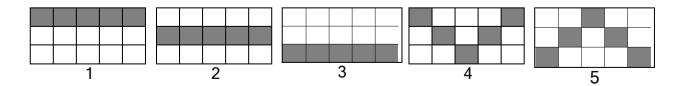

# 6 Fruits

6 Fruits is a 5-reel video slot featuring a Scatter symbol.

The game has 5 fixed paylines.

Payline wins pay leftmost to right.

Scatter symbols pay at any position onscreen.

Only the highest win is paid per active payline and/or per scatter combination.