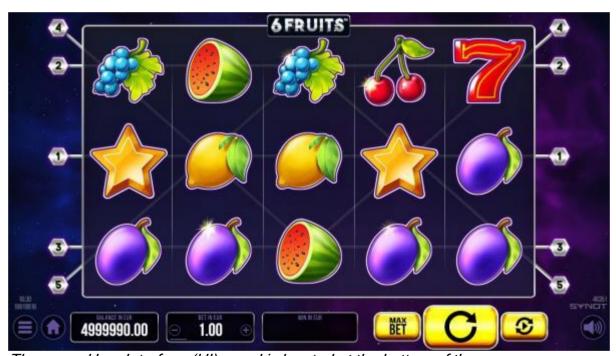

# 6 Fruits

6 Fruits is a 5-reel video slot featuring a Scatter symbol.

The game has 5 fixed paylines.

Payline wins pay leftmost to right.

Scatter symbols pay at any position onscreen.

Only the highest win is paid per active payline and/or per scatter combination.

Scatter wins are added to the payline wins.

Payline wins are added.

Winning combinations and payouts are made according to the Paytable.

Malfunction voids all pays and plays.