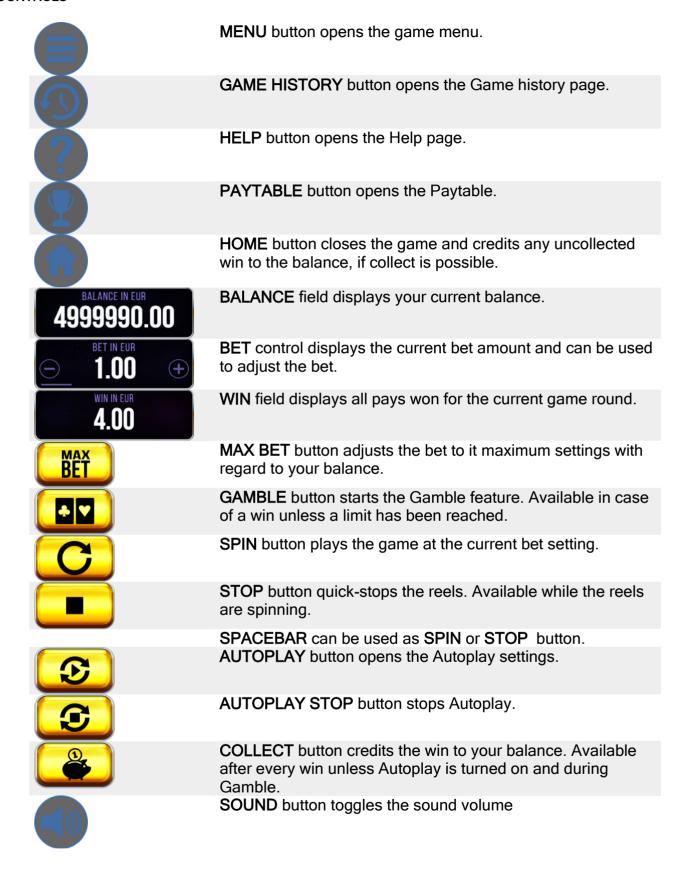

| 100                 | 40                  | 10                  | -                |
|          | Scatter symbol | 50                  | 8                   | 2                   | -                |
|          | Plum           | 40                  | 10                  | 4                   | -                |
|          | Orange         | 40                  | 10                  | 4                   | -                |
|          | Lemon          | 30                  | 5                   | 4                   | -                |
|          | Cherries       | 30                  | 5                   | 4                   | 2                |
|          |                |                     |                     |                     |                  |

#### CONTROLS