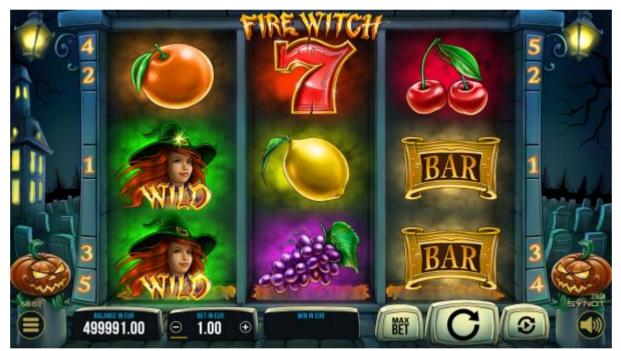

# **Fire Witch**

Fire Witch is 3-reel video slot featuring Wild symbol, Fire Respins and Wheel of Fire. The game has 5 fixed paylines.

Payline wins pay leftmost to right.

Only the highest winning combination on an active payline is paid.

The game User Interface (UI) panel is located at the bottom of the screen.

Wild symbol substitutes for all symbols.

### FIRE RESPINS

Respin of the remaining reel is triggered when there are two full reels of the same symbol without any payline wins.

### WHEEL OF FIRE

All reels full of the same symbol, including substituting Wilds, spin the Wheel of Fire. The Wheel of Fire randomly selects one of the multipliers -  $x^2$ ,  $x^3$ ,  $x^4$ ,  $x^5$  or  $x^{10}$  - which multiplies the win in the current spin.

# PAYTABLE

| Graphics | Description         | x total bet (3x) |
|----------|---------------------|------------------|
|          | Witch (Wild symbol) | 20               |
| 7        | Seven               | 10               |
| *        | Star                | 8                |
| BAR      | BAR                 | 5                |
|          | Grape               | 4                |
| Ì        | Plum                | 3                |
|          | Orange              | 2                |
|          | Lemon               | 2                |
|          | Q                   | 1                |