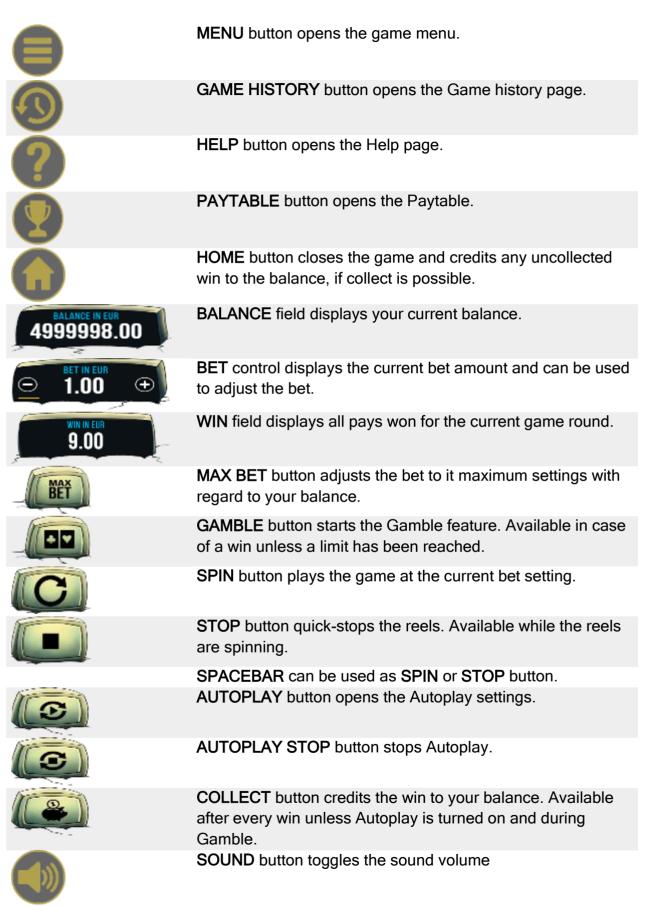

#### GAMBLE

You are able to gamble any win not exceeding (per operator).

The gamble feature is card based and you have to guess the color of the next revealed card.

A correct guess doubles the win; a wrong guess causes you to lose your win.

The win can be gambled until a wrong guess or until a limit is reached.

Collecting the win ends the gamble feature.

You can use the **HALVE** option to credit half of your win to your balance and gamble the rest.

### AUTOPLAY

Autoplay will let you play the selected number of game rounds automatically at the current bet setting. Autoplay is stopped when the **AUTOPLAY STOP** button is pressed. The remaining number of spins is displayed while Autoplay is active.

## CONTROLS