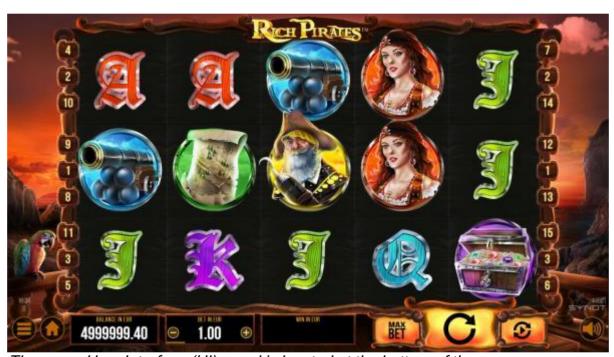

# Rich Pirates

Rich Pirates is a 5-reel video slot featuring a Wild symbol and Free Spins with a win multiplier.

The game has 15 fixed paylines.

Payline wins pay leftmost to right.

Only the highest winning combination on an active payline is paid.

#### WILD SYMBOL

Wild symbol substitutes for all symbols except Bonus symbol.

#### FREE SPINS

Free Spins are triggered in case 3 Bonus symbols land simultaneously anywhere on reels 3, 4 and 5.

Before the start of Free Spins, the player chooses treasure chests, accumulating the number of Free Spins and increasing the multiplier.