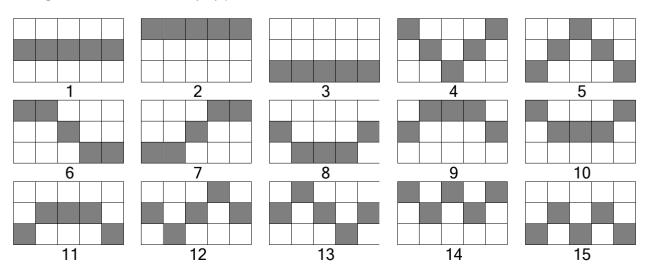

# Rich Pirates

Rich Pirates is a 5-reel video slot featuring a Wild symbol and Free Spins with a win multiplier.

The game has 15 fixed paylines.

Payline wins pay leftmost to right.

Only the highest winning combination on an active payline is paid.