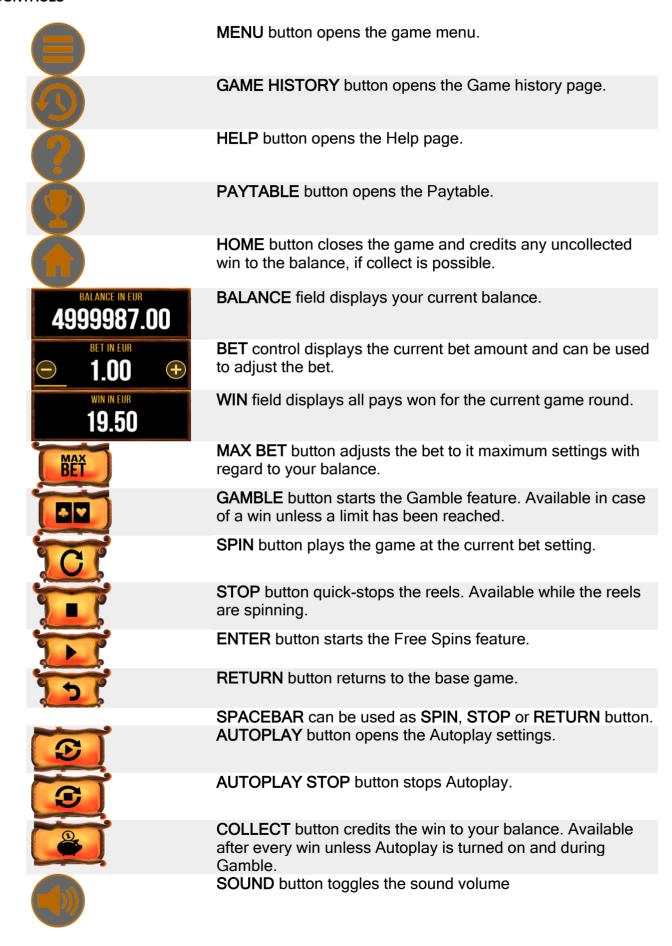

## **GAME LIMITS**

Allowed bets: per operator Maximal win: per operator

Payout (average return to player): per operator

The game User Interface (UI) panel is located at the bottom of the screen.

### **GAMBLE**

You are able to gamble any win not exceeding [per operator].

The gamble feature is card based and you have to guess the color of the next revealed card.

A correct guess doubles the win; a wrong guess causes you to lose your win.

The win can be gambled until a wrong guess or until a limit is reached.

Collecting the win ends the gamble feature.

You can use the **HALVE** option to credit half of your win to your balance and gamble the rest.

You cannot gamble during Free Spins.

You are allowed to gamble 10 times during a single gamble feature.

Joker substitutes for any color.